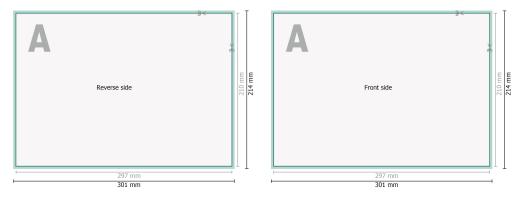

## Dataformat (incl. 2 mm bleed):

30,1 x 21,4 cm

#### bleed:

2 mm

#### Trimmed size:

29,7 x 21 cm

## Safety margin:

4 mm

Maintaining space between the text/information and the edge of the trimmed format prevents undesirable cuts.

# **Explanation of symbols**

A Reading direction

□ Data format