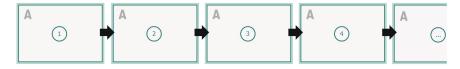

#### Sequence of pages

Create pages consecutively as individual pages.

finished product