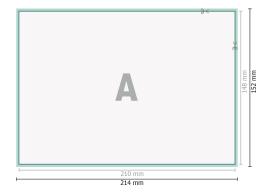

## **WILINEPRINTERS**

Dataformat (incl. 2 mm bleed): 21.4 x 15.2 cm

bleed: 2 mm

Trimmed size: 21 x 14,8 cm

Safety margin:

4 mm Maintaining space between the text/information and the edge of the trimmed format prevents undesirable cuts.

## **Explanation of symbols**

- H Trimmed size
- ⊢ Data format