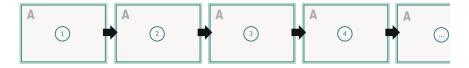

## Datasheet

Loseblattsammlung, A5, 21 x 14,8 cm, Querformat, 4/0-farbig

Sequence of pages Create pages consecutively as individual pages.

finished product