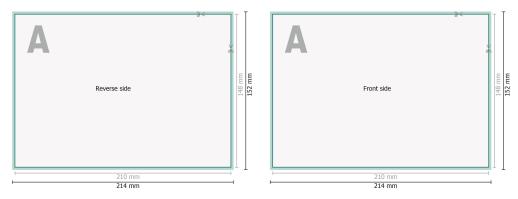

### Dataformat (incl. 2 mm bleed):

21,4 x 15,2 cm

#### bleed:

2 mm

#### Trimmed size:

21 x 14,8 cm

### Safety margin:

4 mm

Maintaining space between the text/information and the edge of the trimmed format prevents undesirable cuts.