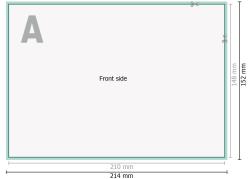

### Dataformat (incl. 2 mm bleed):

21,4 x 15,2 cm

#### bleed:

2 mm

#### Trimmed size:

21 x 14,8 cm