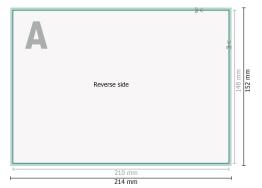

### Dataformat (incl. 2 mm bleed):

21,4 x 15,2 cm

#### bleed:

2 mm

#### Trimmed size:

21 x 14,8 cm