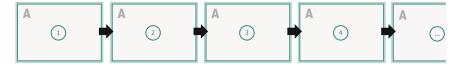

#### Sequence of pages

Create pages consecutively as individual pages.

finished product