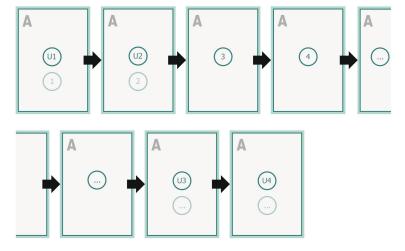

# Datasheet



## **Brochures**

#### cover

inner part



## Sequence of pages

Create pages consecutively as individual pages.



## finished product



Please observe our artwork information

#### bleed:

2 mm

## Safety margin:

5 mm

Maintaining space between the text/information and the edge of the trimmed format prevents undesirable cuts.

## **Explanation of symbols**

Bleed

Λ

Reading direction

. . . .

Trimmed size

 $\vdash$ 

Data format

# **Datasheet**



## **Brochures**

cover

The illustration shows an example.

Outside



Inside



inner part



## Sequence of pages

Create pages consecutively as individual pages.



Please observe our artwork information

#### bleed:

2 mm

## Safety margin:

5 mm

Maintaining space between the text/information and the edge of the trimmed format prevents undesirable cuts.

## **Explanation of symbols**



Bleed



Reading direction



Trimmed size



Data format