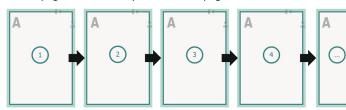

# Datasheet



## **Brochures**

#### cover

inner part



## Sequence of pages

Create pages consecutively as individual pages.



## finished product



Please observe our artwork information

#### bleed:

2 mm

## Safety margin:

5 mm

Maintaining space between the text/information and the edge of the trimmed format prevents undesirable cuts.

## **Explanation of symbols**

Bleed

Λ

Reading direction

. . . .

Trimmed size

 $\vdash$ 

Data format

# **Datasheet**



## **Brochures**

cover

The illustration shows an example.

Outside



Inside



inner part



## Sequence of pages

Create pages consecutively as individual pages.



Please observe our artwork information

#### bleed:

2 mm

## Safety margin:

5 mm

Maintaining space between the text/information and the edge of the trimmed format prevents undesirable cuts.

## **Explanation of symbols**



Bleed



Reading direction



Trimmed size



Data format