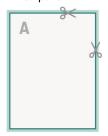

#### cover

inner part

#### bleed:

2 mm

## Safety margin:

5 mm

Maintaining space between the text/information and the edge of the trimmed format prevents undesirable cuts.