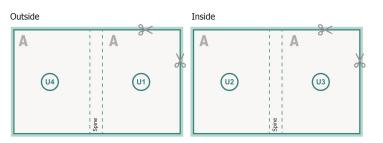

bleed: 2 mm

Safety margin:

#### 5 mm

Maintaining space between the text/information and the edge of the trimmed format prevents undesirable cuts.

### **Explanation of symbols**

Reading direction

 We will cut/perforate your product here

--- Creasing/Folding