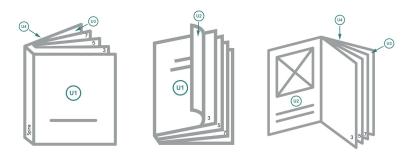

## Catalogues, adhesive-bound, A6

cover

inner part

Sequence of pages Create pages consecutively as individual pages.

finished product

Dataformat (incl. 2 mm bleed): 10,9 x 15,2 cm

Trimmed size (closed): 10,5 x 14,8 cm