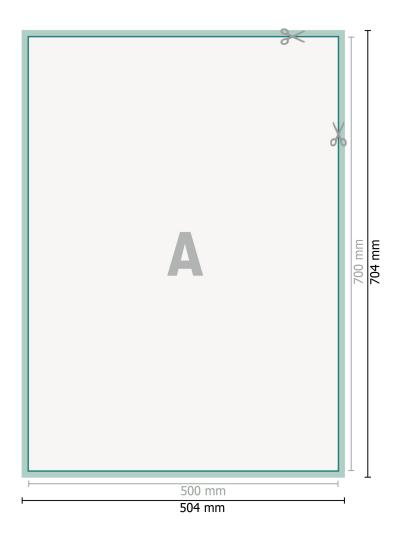

## Dataformat (incl. 2 mm bleed):

50,4 x 70,4 cm

bleed: 2 mm

Trimmed size: 50 x 70 cm

Safety margin:

4 mm

Maintaining space between the text/information and the edge of the trimmed format prevents undesirable cuts.

## Please note:

Allow for trim allowance and safety margin according to instructions. Arrange background graphics, images or graphics up to the edge of the data format. Tolerances may occur during production due to cutting, punching and folding processes.