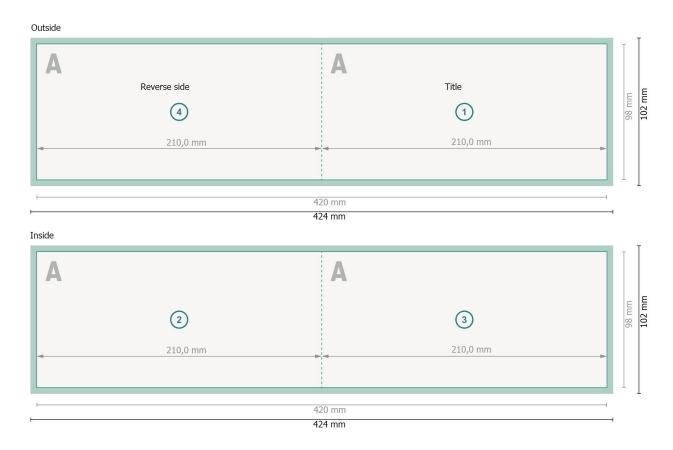

## Folded Leaflets Landscape, DL 9.8 cm

4 pages, 1 fold

### Dataformat (incl. 2 mm bleed):

42,4 x 10,2 cm

#### bleed:

2 mm

#### Trimmed size:

42 x 9,8 cm

#### Trimmed size (closed):

21 x 9,8 cm

#### Safety margin:

4 mm

Maintaining space between the text/information and the edge of the trimmed format prevents undesirable cuts.