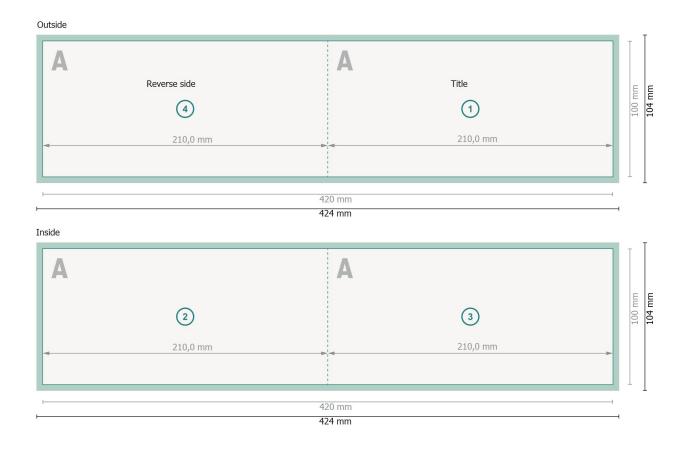

## Folded Leaflets Landscape, DL 10,0 cm

4 pages, 1 fold

### Dataformat (incl. 2 mm bleed):

42,4 x 10,4 cm

#### bleed:

2 mm

#### Trimmed size:

42 x 10 cm

#### Trimmed size (closed):

21 x 10 cm

#### Safety margin:

4 mm

Maintaining space between the text/information and the edge of the trimmed format prevents undesirable cuts.

### **Explanation of symbols**

Bleed

Reading direction

Trimmed size

Data format

We will cut/perforate your product here

Crossi

--- Creasing/Folding