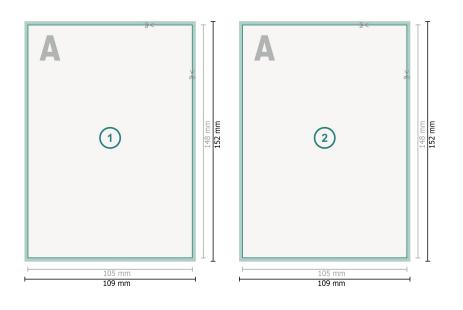

## Autograph cards, A6

Dataformat (incl. 2 mm bleed): 10,9 x 15,2 cm

**bleed:** 2 mm

**Trimmed size:** 10,5 x 14,8 cm

**Safety margin:** 4 mm Maintaining space between the text/information and the edge of the trimmed format prevents undesirable cuts.

### **Explanation of symbols**

Bleed

Reading direction

Here Trimmed size

- → Data format
- We will cut/perforate your product here