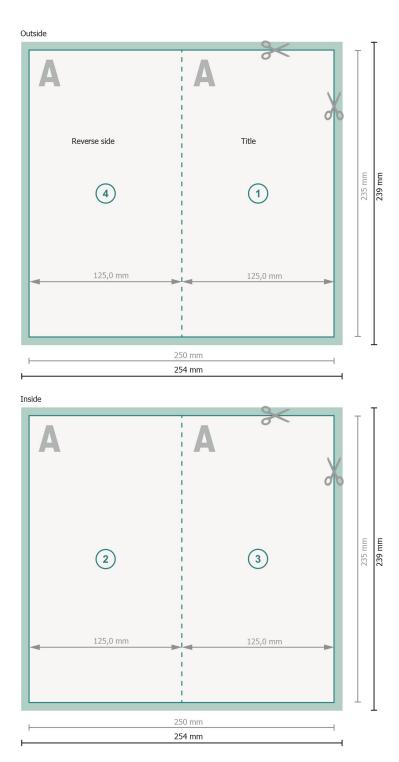

## Folded Cards Portrait, Maxi

1 fold

Dataformat (incl. 2 mm bleed): 25,4 x 23,9 cm

bleed: 2 mm

Trimmed size: 25 x 23,5 cm

Trimmed size (closed): 12,5 x 23,5 cm

Safety margin:

4 mm Maintaining space between the text/information and the edge of the trimmed format prevents undesirable cuts.

### **Explanation of symbols**

|       | Bleed                                   |
|-------|-----------------------------------------|
| Α     | Reading direction                       |
|       | Trimmed size                            |
| ш     | Data format                             |
| $\ll$ | We will cut/perforate your product here |