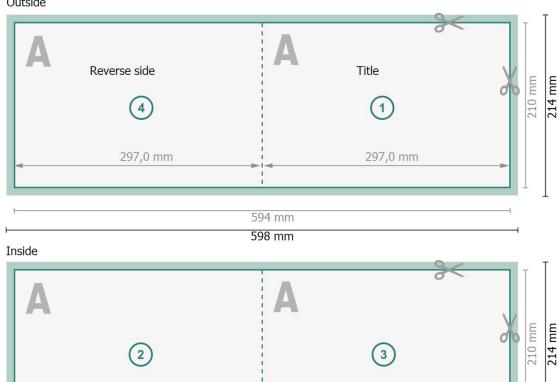

#### Outside

#### Please note:

Allow for trim allowance and safety margin according to instructions.

297,0 mm

Arrange background graphics, images or graphics up to the edge of the data format.

Tolerances may occur during production due to cutting, punching and folding processes.

297,0 mm

Printing data: Instructions and templates can be found under the menu item *Printing data* at www.onlineprinters.co.uk

#### Dataformat (incl. 2 mm bleed):

59,8 x 21,4 cm

bleed:

2 mm

Trimmed size:

59.4 x 21 cm

Trimmed size (closed):

29,7 x 21 cm

Safety margin:

4 mm

Maintaining space between the text/information and the edge of the trimmed format prevents undesirable cuts.