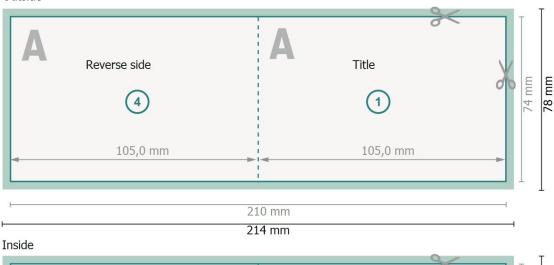

#### Outside

#### Dataformat (incl. 2 mm bleed):

21,4 x 7,8 cm

bleed:

2 mm

Trimmed size:

21 x 7,4 cm

Trimmed size (closed):

10,5 x 7,4 cm

Safety margin:

4 mm

Maintaining space between the text/information and the edge of the trimmed format prevents undesirable cuts.