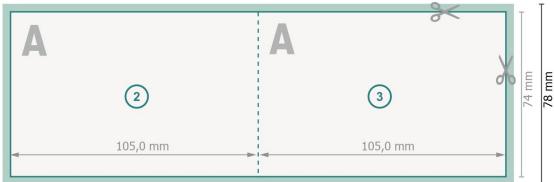

#### Dataformat (incl. 2 mm bleed):

21,4 x 7,8 cm

bleed:

2 mm

Trimmed size:

21 x 7,4 cm

Trimmed size (closed):

10,5 x 7,4 cm

Safety margin:

4 mm

Maintaining space between the text/information and the edge of the trimmed format prevents undesirable cuts.