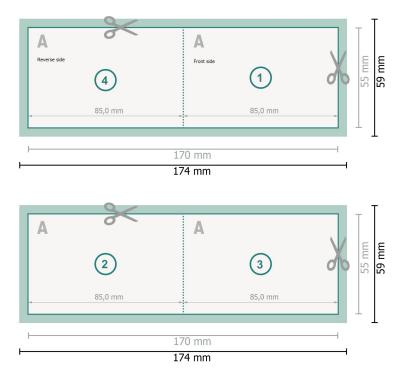

# Fold. business card Landscape, 8.5 x 5.5 cm

## Dataformat (incl. 2 mm bleed):

17,4 x 5,9 cm

#### bleed: 2 mm

Trimmed size:

17 x 5,5 cm

Trimmed size (closed): 8,5 x 5,5 cm

### Safety margin:

4 mm Maintaining space between the text/information and the edge of the trimmed format prevents undesirable cuts.

## Explanation of symbols

Here Trimmed size

- Data format
- --- Creasing/Folding