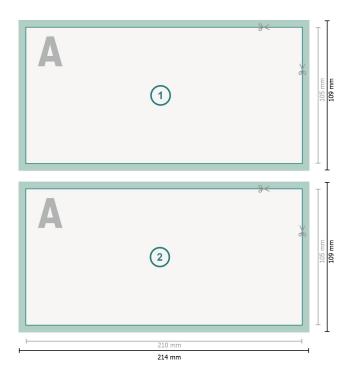

### Greeting cards Landscape, DL

Dataformat (incl. 2 mm bleed): 21,4 x 10,9 cm

Trimmed size: 21 x 10,5 cm

bleed: 2 mm

Safety margin: 4 mm Maintaining space between the text/information and the edge of the trimmed format

#### Explanation of symbols

prevents undesirable cuts.

Bleed

- Reading direction
- Here Trimmed size
- → Data format
- We will cut/perforate your product here

#### Please note:

Allow for trim allowance and safety margin according to instructions.

Arrange background graphics, images or graphics up to the edge of the data format. Tolerances may occur during production due to cutting, punching and folding processes. Printing data: Instructions and templates can be found under the menu item *Printing data* at **www.onlineprinters.co.uk**