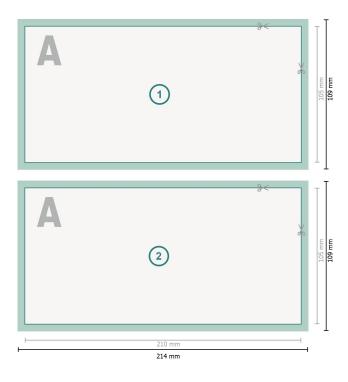

## Thank you cards Landscape, DL

Dataformat (incl. 2 mm bleed): 21,4 x 10,9 cm

Trimmed size: 21 x 10,5 cm

bleed: 2 mm

Safety margin: 4 mm Maintaining space between the text/information and the edge of the trimmed format prevents undesirable cuts.

### **Explanation of symbols**

Bleed

- Reading direction
- Here Trimmed size
- → Data format
- We will cut/perforate your product here

### Please note:

Allow for trim allowance and safety margin according to instructions.

Arrange background graphics, images or graphics up to the edge of the data format. Tolerances may occur during production due to cutting, punching and folding processes. Printing data: Instructions and templates can be found under the menu item *Printing data* at **www.onlineprinters.co.uk**