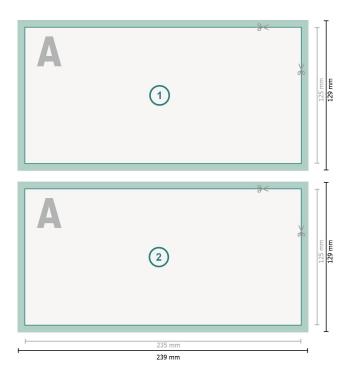

# Explanation of symbols Bleed

- Biood
- Reading direction
- H Trimmed size
- ⊢ Data format
  - We will cut/perforate your product here

#### Please note:

Allow for trim allowance and safety margin according to instructions.

Arrange background graphics, images or graphics up to the edge of the data format. Tolerances may occur during production due to cutting, punching and folding processes. Printing data: Instructions and templates can be found under the menu item *Printing data* at <u>www.onlineprinters.co.uk</u>