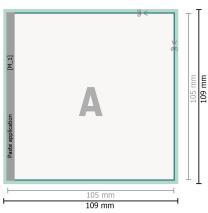

## Gummed Mount Brochure, A6-Square

cover inner part

Sequence of pages

Create pages consecutively as individual pages.

finished product

Please observe our artwork information

Dataformat (incl. 2 mm bleed): 10,9 x 10,9 cm

bleed: 2 mm

**Trimmed size:** 10,5 x 10,5 cm

**Safety margin:** 5 mm Maintaining space between the text/information and the edge of the trimmed format prevents undesirable cuts.

#### **Explanation of symbols**

Bleed

- Reading direction
- → Trimmed size
- ⊢ Data format
  - We will cut/perforate your product here