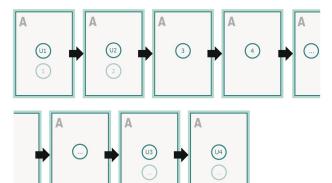

## Gummed Mount Brochure, A6-Square

cover inner part

Sequence of pages

Create pages consecutively as individual pages.

finished product

Please observe our artwork information

Dataformat (incl. 2 mm bleed): 10,9 x 10,9 cm