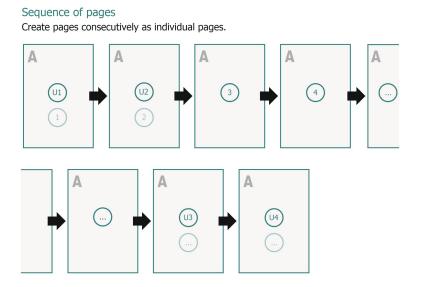

Trimmed size: 25,5 x 35 cm

Printable area: 22,5 x 32 cm

Safety margin: 5 mm

Maintaining space between the text/information and the edge of the trimmed format prevents undesirable cuts.

## **Explanation of symbols**



— Data format

н

Printable area

Not printable

## Please note:

Allow for trim allowance and safety margin according to instructions. Arrange background graphics, images or graphics up to the edge of the data format. Tolerances may occur during production due to cutting, punching and folding processes.

Printing data: Instructions and templates can be found under the menu item *Printing data* at <u>www.onlineprinters.co.uk</u>





Trimmed size: 25,5 x 35 cm

Printable area: 22,5 x 32 cm

Safety margin:

5 mm

Maintaining space between the text/information and the edge of the trimmed format prevents undesirable cuts.

finished product



Please observe our artwork information!

## **Explanation of symbols**



— Data format

н

Printable area

Onterintable

## Please note:

Allow for trim allowance and safety margin according to instructions. Arrange background graphics, images or graphics up to the edge of the data format. Tolerances may occur during production due to cutting, punching and folding processes. Printing data: Instructions and templates can be found under the menu item *Printing data* at <u>www.onlineprinters.co.uk</u>