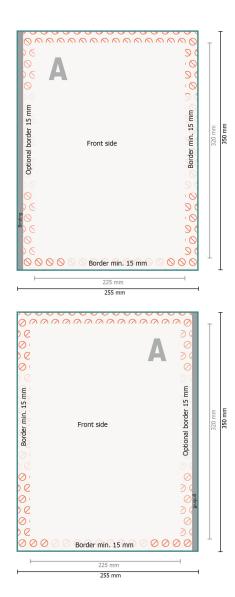

Trimmed size: 25,5 x 35 cm

Printable area: 22,5 x 32 cm

Safety margin: 5 mm

Maintaining space between the text/information and the edge of the trimmed format prevents undesirable cuts.

Printing data: Instructions and templates can be found under the menu item *Printing data* at <u>www.onlineprinters.co.uk</u>

Trimmed size: 25,5 x 35 cm

Printable area: 22,5 x 32 cm

Safety margin:

5 mm

Maintaining space between the text/information and the edge of the trimmed format prevents undesirable cuts.

## **Explanation of symbols**

— Data format

н

Printable area

Not printable

## **Explanation of symbols**

— Data format

н

Printable area

Onterintable