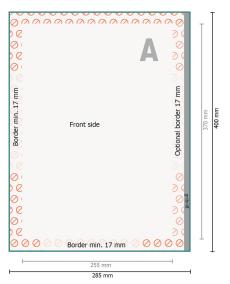

#### Data format:

28,5 x 40 cm

### Printable area:

25,5 x 37 cm

### Safety margin:

5 mm

Maintaining space between the text/information and the edge of the trimmed format prevents undesirable cuts.

# **Explanation of symbols**

Δ

Reading direction

Not printable

\_

Printable area