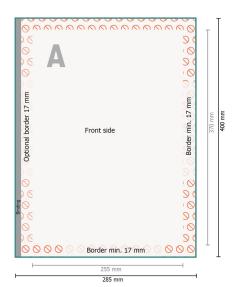

#### Data format:

28,5 x 40 cm

# Printable area:

25,5 x 37 cm

### Safety margin:

5 mm

Maintaining space between the text/information and the edge of the trimmed format prevents undesirable cuts.

## **Explanation of symbols**

Reading direction

Not printable