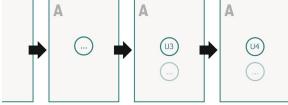

# Datasheet



# Newspaper printing, Tabloid XXL





#### Data format:

28,5 x 40 cm

# Printable area:

25,5 x 37 cm

### Safety margin:

5 mm

Maintaining space between the text/information and the edge of the trimmed format prevents undesirable cuts.

## **Explanation of symbols**



Reading direction





Not printable

# Datasheet



# Newspaper printing, Tabloid XXL

### Sequence of pages

Create pages consecutively as individual pages.





## finished product



Please observe our artwork information

#### Data format:

28,5 x 40 cm

### Printable area:

25,5 x 37 cm

### Safety margin:

5 mm

Maintaining space between the text/information and the edge of the trimmed format prevents undesirable cuts.

# **Explanation of symbols**

Δ

Reading direction



Not printable

\_

Printable area