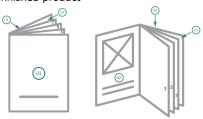

# Datasheet



# Newspaper printing, Tabloid XXL





#### Data format:

28,5 x 40 cm

# Printable area:

25,5 x 37 cm

### Safety margin:

5 mm

Maintaining space between the text/information and the edge of the trimmed format prevents undesirable cuts.

## **Explanation of symbols**



Reading direction





Not printable

# Datasheet



# Newspaper printing, Tabloid XXL

### Sequence of pages

Create pages consecutively as individual pages.





## finished product



Please observe our artwork information

#### Data format:

28,5 x 40 cm

### Printable area:

25,5 x 37 cm

### Safety margin:

5 mm

Maintaining space between the text/information and the edge of the trimmed format prevents undesirable cuts.

# **Explanation of symbols**

Δ

Reading direction



Not printable

\_

Printable area