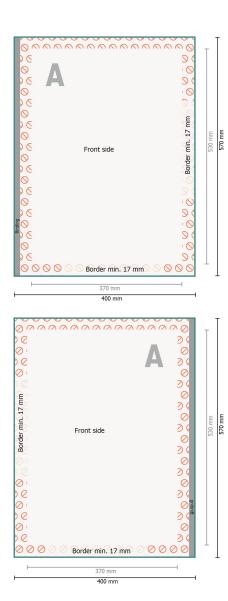

#### Data format: 40 x 57 cm

#### Printable area: 37 x 53 cm

#### Safety margin:

5 mm Maintaining space between the text/information and the edge of the trimmed format prevents undesirable cuts.

## Please note:

Allow for trim allowance and safety margin according to instructions.

Arrange background graphics, images or graphics up to the edge of the data format. Tolerances may occur during production due to cutting, punching and folding processes. Printing data: Instructions and templates can be found under the menu item *Printing data* at **www.onlineprinters.co.uk** 