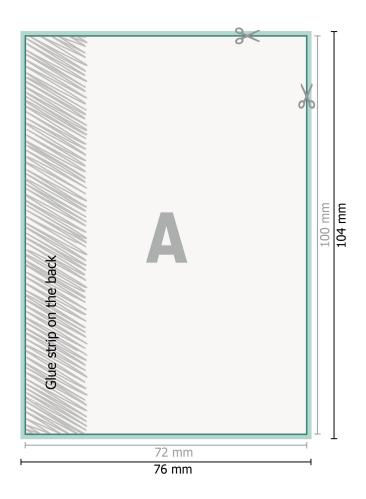

## Dataformat (incl. 2 mm bleed):

7,6 x 10,4 cm

bleed:

2 mm

Trimmed size:

7,2 x 10 cm

Safety margin:

4 mm

Maintaining space between the text/information and the edge of the trimmed format prevents undesirable cuts.

## **Explanation of symbols**

Bleed

Reading direction

Trimmed size

Data format

We will cut/perforate your product here

## Please note:

Allow for trim allowance and safety margin according to instructions.

Arrange background graphics, images or graphics up to the edge of the data format.

Tolerances may occur during production due to cutting, punching and folding processes.