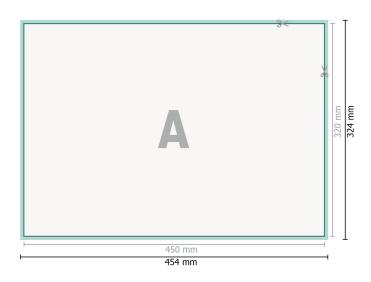

## Placemats, 45 x 32 cm

Dataformat (incl. 2 mm bleed): 45,4 x 32,4 cm

bleed: 2 mm

Trimmed size: 45 x 32 cm

**Safety margin:** 4 mm Maintaining space between the text/information and the edge of the trimmed format prevents undesirable cuts.

#### **Explanation of symbols**

Bleed

- Reading direction
- Here Trimmed size
- → Data format
- We will cut/perforate your product here