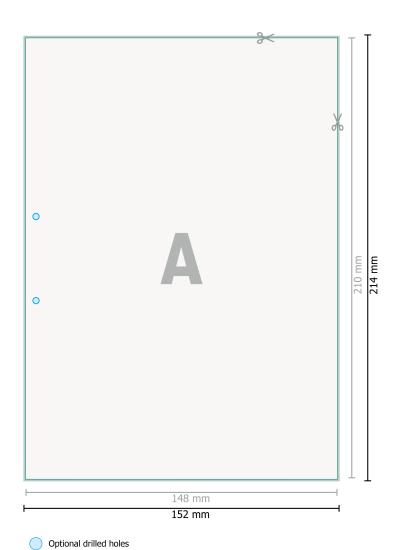

Dataformat (incl. 2 mm bleed):

15,2 x 21,4 cm

bleed: 2 mm

Trimmed size:

14,8 x 21 cm

Safety margin:

4 mm

Maintaining space between the text/information and the edge of the trimmed format prevents undesirable cuts.

## **Explanation of symbols**

Bleed

A

Reading direction

Trimmed size

H Data format

We will cut/perforate your product here

## Please note:

Allow for trim allowance and safety margin according to instructions.

Arrange background graphics, images or graphics up to the edge of the data format.

Tolerances may occur during production due to cutting, punching and folding processes.