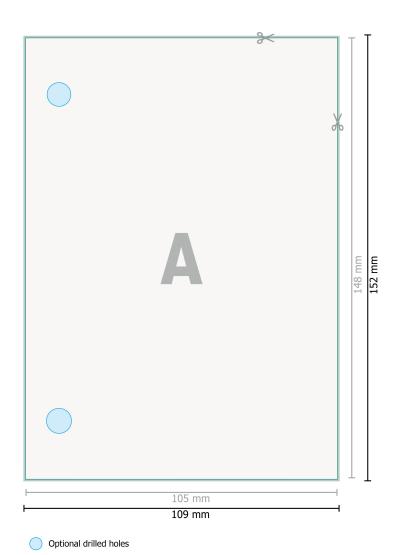

Dataformat (incl. 2 mm bleed):

10,9 x 15,2 cm

bleed: 2 mm

\_ . . .

**Trimmed size:** 10,5 x 14,8 cm

Safety margin:

4 mm

Maintaining space between the text/information and the edge of the trimmed format prevents undesirable cuts.