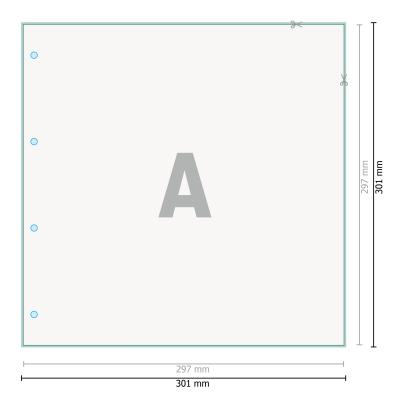

## Dataformat (incl. 2 mm bleed):

30,1 x 30,1 cm

bleed: 2 mm

**Trimmed size:** 29,7 x 29,7 cm

## **Explanation of symbols**

⊢ Trimmed size

— Data format

We will cut/perforate your product here