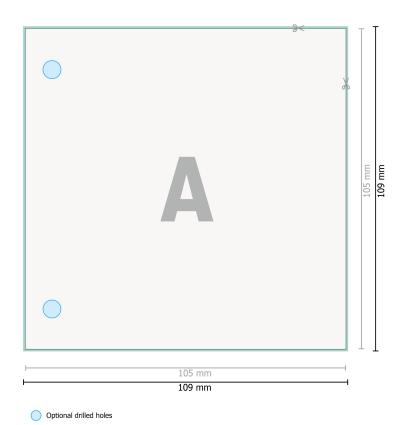

Dataformat (incl. 2 mm bleed):

10,9 x 10,9 cm

bleed:

2 mm

**Trimmed size:** 10,5 x 10,5 cm

Safety margin:

4 mm

Maintaining space between the text/information and the edge of the trimmed format prevents undesirable cuts.

## **Explanation of symbols**

Bleed

A

Reading direction

 $\vdash \vdash$ 

Trimmed size

Data format

We will cut/perforate your product here

## Please note:

Allow for trim allowance and safety margin according to instructions.

Arrange background graphics, images or graphics up to the edge of the data format.

Tolerances may occur during production due to cutting, punching and folding processes.