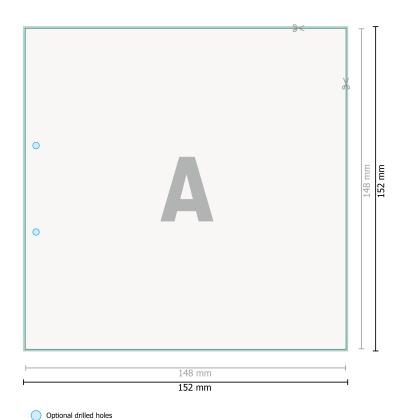

Dataformat (incl. 2 mm bleed):

15,2 x 15,2 cm

bleed:

2 mm

**Trimmed size:** 14,8 x 14,8 cm

Safety margin:

4 mm

Maintaining space between the text/information and the edge of the trimmed format prevents undesirable cuts.

## **Explanation of symbols**

Bleed

A

Reading direction

Trimmed size

Data format

We will cut/perforate your product here

## Please note:

Allow for trim allowance and safety margin according to instructions.

Arrange background graphics, images or graphics up to the edge of the data format.

Tolerances may occur during production due to cutting, punching and folding processes.