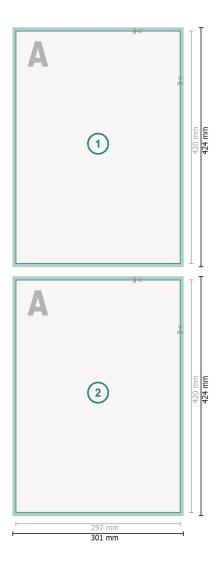

### Simple menus, A3

Dataformat (incl. 2 mm bleed): 30,1 x 42,4 cm

bleed: 2 mm

Trimmed size: 29,7 x 42 cm

**Safety margin:** 4 mm Maintaining space between the text/information and the edge of the trimmed format prevents undesirable cuts.

### **Explanation of symbols**

Bleed

- A Reading direction
- ⊢ Trimmed size
- ⊢ Data format

We will cut/perforate your product here