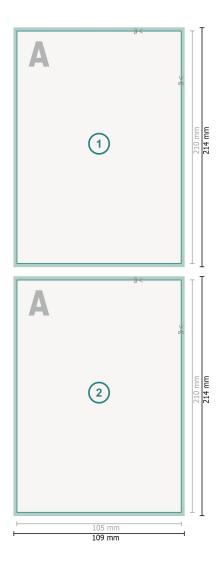

### Simple menus, DL

Dataformat (incl. 2 mm bleed): 10,9 x 21,4 cm

bleed: 2 mm

Trimmed size: 10,5 x 21 cm

**Safety margin:** 4 mm Maintaining space between the text/information and the edge of the trimmed format prevents undesirable cuts.

#### **Explanation of symbols**

Bleed

- Reading direction
- ⊢ Trimmed size
- ⊢ Data format
  - We will cut/perforate your product here

### Please note:

Allow for trim allowance and safety margin according to instructions.

Arrange background graphics, images or graphics up to the edge of the data format. Tolerances may occur during production due to cutting, punching and folding processes. Printing data: Instructions and templates can be found under the menu item *Printing data* at **www.onlineprinters.co.uk**