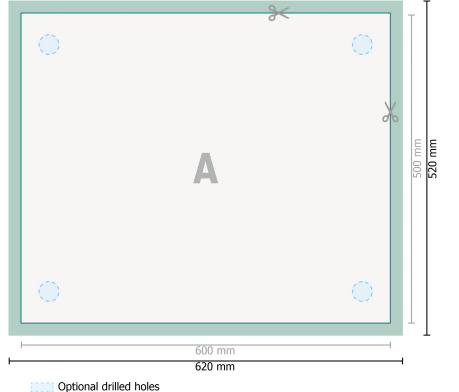

### Aluminium composite boards, 60 x 50 cm

Dataformat (incl. 10 mm bleed): 62 x 52 cm

Trimmed size: 60 x 50 cm

bleed: 10 mm

Safety margin:

#### 4 mm

Maintaining space between the text/information and the edge of the trimmed format prevents undesirable cuts.

### Explanation of symbols

|          | Bleed                                      |
|----------|--------------------------------------------|
| A        | Reading direction                          |
| $\vdash$ | Trimmed size                               |
| ш        | Data format                                |
| ✦        | We will cut/perforate your<br>product here |

#### Please note:

Allow for trim allowance and safety margin according to instructions.

Arrange background graphics, images or graphics up to the edge of the data format. Tolerances may occur during production due to cutting, punching and folding processes. Printing data: Instructions and templates can be found under the menu item *Printing data* at **www.onlineprinters.co.uk**