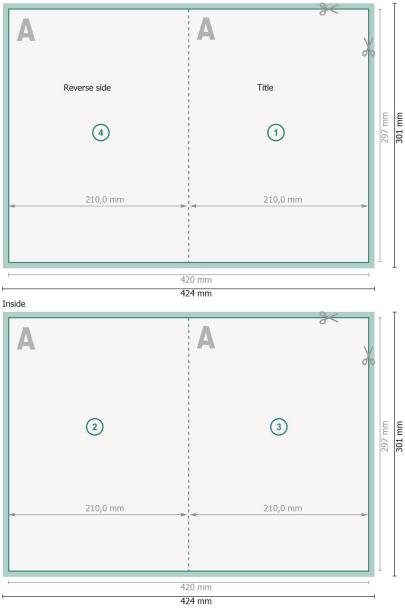

## Folded menus, A4

4 pages, 1 fold

Outside

Dataformat (incl. 2 mm bleed): 42,4 x 30,1 cm

bleed: 2 mm

Trimmed size: 42 x 29,7 cm

Trimmed size (closed): 21 x 29,7 cm

Safety margin:

4 mm Maintaining space between the text/infor-

mation and the edge of the trimmed format prevents undesirable cuts.

#### Explanation of symbols

|          | Bleed                                      |
|----------|--------------------------------------------|
| Α        | Reading direction                          |
| $\vdash$ | Trimmed size                               |
| ш        | Data format                                |
| ×        | We will cut/perforate your<br>product here |
|          |                                            |