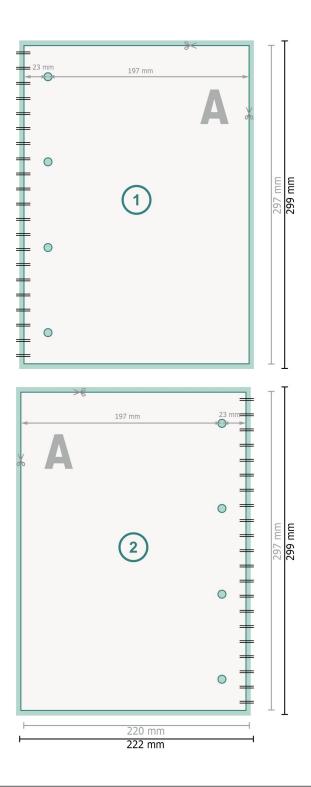

## Perforated notepads, A4, 4/4 colours

Dataformat (incl. 1 mm bleed): 22,2 x 29,9 cm

Trimmed size: 22 x 29,7 cm

bleed: 1 mm

Safety margin: 4 mm Maintaining space between the text/information and the edge of the trimmed format prevents undesirable cuts.

### **Explanation of symbols**

|   | Bleed |  |
|---|-------|--|
|   |       |  |
| - |       |  |

A Reading direction

Here Trimmed size

⊢ Data format

We will cut/perforate your product here

#### Please note:

Allow for trim allowance and safety margin according to instructions.

Arrange background graphics, images or graphics up to the edge of the data format. Tolerances may occur during production due to cutting, punching and folding processes. Printing data: Instructions and templates can be found under the menu item *Printing data* at **www.onlineprinters.co.uk**