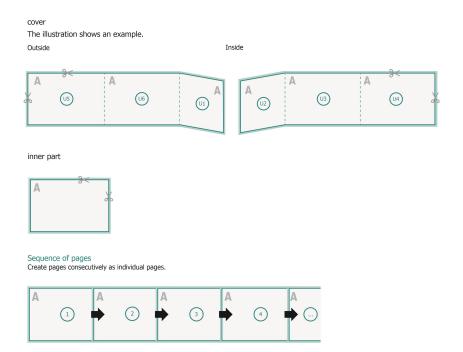

# cover inner part

#### Sequence of pages

Create pages consecutively as individual pages.