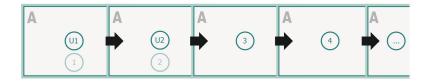

# Datasheet



# Brochures saddle-stitched landscape, A6

# cover inner part



#### Sequence of pages

Create pages consecutively as individual pages.





### finished product



Please observe our artwork information

#### bleed:

2 mm

#### Safety margin:

5 mm

Maintaining space between the text/information and the edge of the trimmed format prevents undesirable cuts.

### **Explanation of symbols**

Bleed

Reading direction

Trimmed size

Data format

## Please note:

# Datasheet

Please observe our artwork information



# Brochures saddle-stitched landscape, A6



bleed:

2 mm

Safety margin:

5 mm

Maintaining space between the text/information and the edge of the trimmed format prevents undesirable cuts.

### **Explanation of symbols**

Bleed

Reading direction

—ı Data format

#### Please note: