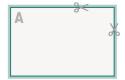

#### bleed:

2 mm

#### Safety margin:

5 mm

Maintaining space between the text/information and the edge of the trimmed format prevents undesirable cuts.