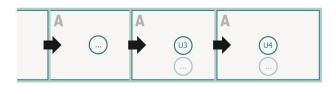

# Datasheet



# Brochures saddle-stitched landscape, A6

# cover inner part



#### Sequence of pages

Create pages consecutively as individual pages.





### finished product



Please observe our artwork information

#### bleed:

2 mm

#### Safety margin:

5 mm

Maintaining space between the text/information and the edge of the trimmed format prevents undesirable cuts.

### **Explanation of symbols**

Bleed

Reading direction

Trimmed size

Data format

## Please note:

# Datasheet

Please observe our artwork information



# Brochures saddle-stitched landscape, A6



bleed:

2 mm

Safety margin:

5 mm

Maintaining space between the text/information and the edge of the trimmed format prevents undesirable cuts.

### **Explanation of symbols**

Bleed

Reading direction

—ı Data format

#### Please note: