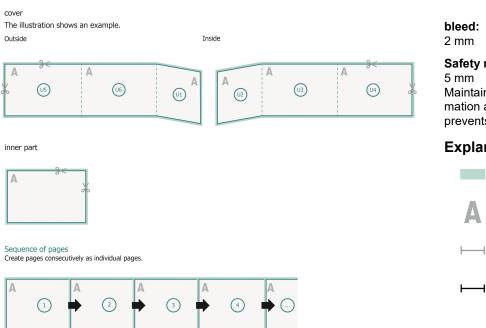

### Brochures saddle-stitched landscape, A4 Half

cover inner part

#### Sequence of pages

Create pages consecutively as individual pages.

bleed: 2 mm