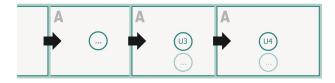

#### Sequence of pages

Create pages consecutively as individual pages.

bleed: 2 mm