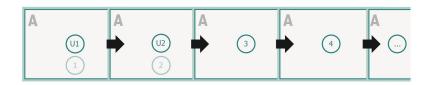

#### Sequence of pages

Create pages consecutively as individual pages.

bleed: 2 mm