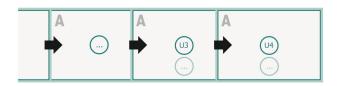

# Datasheet



# Brochures saddle-stitched landscape, A5

cover inner part



### Sequence of pages

Create pages consecutively as individual pages.





## finished product



Please observe our artwork information

#### bleed:

2 mm

### Safety margin:

5 mm

Maintaining space between the text/information and the edge of the trimmed format prevents undesirable cuts.

# **Explanation of symbols**

Bleed

Reading direction

#### Please note:

# Datasheet

Please observe our artwork information



# Brochures saddle-stitched landscape, A5



bleed:

2 mm

Safety margin:

5 mm

Maintaining space between the text/information and the edge of the trimmed format prevents undesirable cuts.

## **Explanation of symbols**

Bleed

Reading direction

□ Data format

#### Please note: