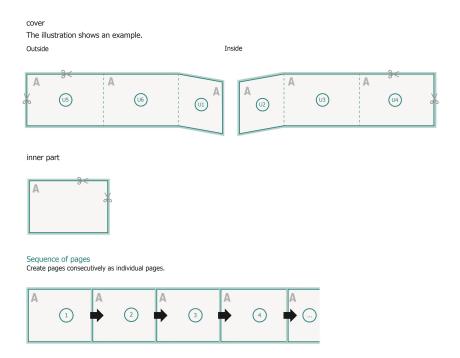

# Brochures saddle-stitched landscape, A5

cover inner part

### Sequence of pages

Create pages consecutively as individual pages.