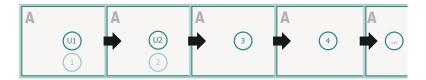

# Datasheet



# Brochures saddle-stitched landscape, A5

cover inner part



### Sequence of pages

Create pages consecutively as individual pages.





## finished product



Please observe our artwork information

#### bleed:

2 mm

### Safety margin:

5 mm

Maintaining space between the text/information and the edge of the trimmed format prevents undesirable cuts.

# **Explanation of symbols**

Bleed

Reading direction

#### Please note:

# Datasheet

Please observe our artwork information



# Brochures saddle-stitched landscape, A5



bleed:

2 mm

Safety margin:

5 mm

Maintaining space between the text/information and the edge of the trimmed format prevents undesirable cuts.

## **Explanation of symbols**

Bleed

Reading direction

□ Data format

#### Please note: