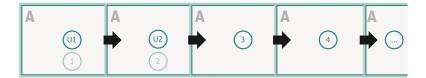

# Datasheet



## Brochures saddle-stitched landscape, DL special

cover inner part



### Sequence of pages

Create pages consecutively as individual pages.





## finished product



Please observe our artwork information

#### bleed:

2 mm

### Safety margin:

5 mm

Maintaining space between the text/information and the edge of the trimmed format prevents undesirable cuts.

## **Explanation of symbols**

Bleed

Reading direction

Trimmed size

□ Data format

#### Please note:

# Datasheet



## Brochures saddle-stitched landscape, DL special



bleed:

2 mm

Safety margin:

5 mm

Maintaining space between the text/information and the edge of the trimmed format prevents undesirable cuts.

## **Explanation of symbols**



A Reading direction



□ Data format