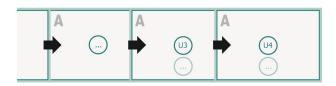

# Datasheet



## Brochures saddle-stitched landscape, DL special

cover inner part



### Sequence of pages

Create pages consecutively as individual pages.





## finished product



Please observe our artwork information

#### bleed:

2 mm

### Safety margin:

5 mm

Maintaining space between the text/information and the edge of the trimmed format prevents undesirable cuts.

## **Explanation of symbols**

Bleed

Reading direction

Trimmed size

□ Data format

#### Please note:

# Datasheet



## Brochures saddle-stitched landscape, DL special



bleed:

2 mm

Safety margin:

5 mm

Maintaining space between the text/information and the edge of the trimmed format prevents undesirable cuts.

## **Explanation of symbols**



A Reading direction



□ Data format