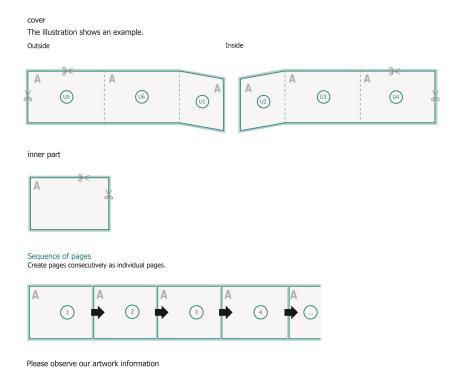

## Brochures saddle-stitched landscape, DL special

cover inner part

### Sequence of pages

Create pages consecutively as individual pages.

## finished product

Please observe our artwork information