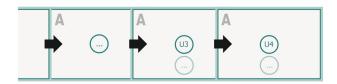

# Datasheet



# Brochures saddle-stitched landscape, 24 x 17 cm

cover inner part



### Sequence of pages

Create pages consecutively as individual pages.





## finished product



Please observe our artwork information

#### bleed:

2 mm

### Safety margin:

5 mm

Maintaining space between the text/information and the edge of the trimmed format prevents undesirable cuts.

# **Explanation of symbols**

Bleed

Reading direction

Trimmed size

---- Data format

#### Please note:

# Datasheet

Please observe our artwork information



# Brochures saddle-stitched landscape, 24 x 17 cm



bleed:

2 mm

Safety margin:

5 mm

Maintaining space between the text/information and the edge of the trimmed format prevents undesirable cuts.

# **Explanation of symbols**

Bleed

Reading direction

— Data format

#### Please note: