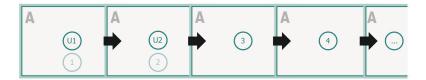

# Datasheet



# Brochures saddle-stitched landscape, 24 x 17 cm

cover inner part



### Sequence of pages

Create pages consecutively as individual pages.





## finished product



Please observe our artwork information

#### bleed:

2 mm

### Safety margin:

5 mm

Maintaining space between the text/information and the edge of the trimmed format prevents undesirable cuts.

# **Explanation of symbols**

Bleed

Reading direction

Trimmed size

---- Data format

#### Please note:

# Datasheet

Please observe our artwork information



# Brochures saddle-stitched landscape, 24 x 17 cm



bleed:

2 mm

Safety margin:

5 mm

Maintaining space between the text/information and the edge of the trimmed format prevents undesirable cuts.

# **Explanation of symbols**

Bleed

Reading direction

— Data format

#### Please note: