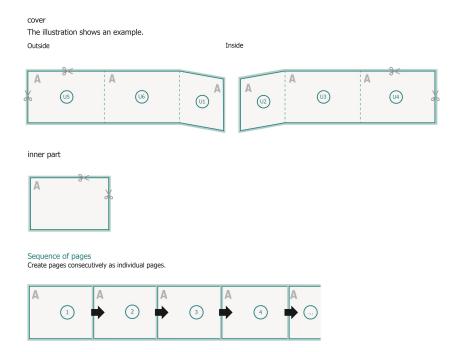

# Brochures saddle-stitched landscape, 24 x 17 cm

cover inner part

### Sequence of pages

Create pages consecutively as individual pages.