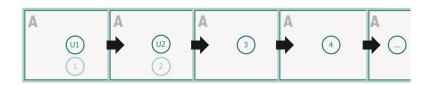

## Sequence of pages

Create pages consecutively as individual pages.

bleed: 2 mm

## Brochures saddle-stitched landscape, A4

Please observe our artwork information

bleed: 2 mm