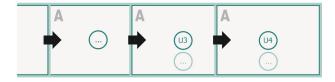

## Sequence of pages

Create pages consecutively as individual pages.

bleed: 2 mm

## Brochures saddle-stitched landscape, A4

Please observe our artwork information

bleed: 2 mm