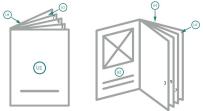

## Brochures saddle-stitched landscape, A4

cover inner part

## Brochures saddle-stitched landscape, A4

Please observe our artwork information

bleed: 2 mm