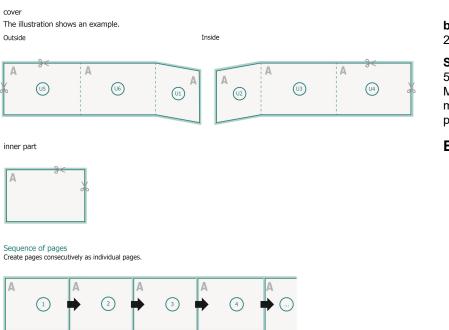

## Brochures saddle-stitched landscape, A4

cover inner part

## Sequence of pages

Create pages consecutively as individual pages.

bleed: 2 mm