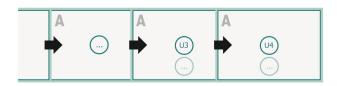

# Datasheet



# Brochures saddle-stitched landscape, DL

cover inner part



## Sequence of pages

Create pages consecutively as individual pages.





## finished product



Please observe our artwork information

### bleed:

2 mm

## Safety margin:

5 mm

Maintaining space between the text/information and the edge of the trimmed format prevents undesirable cuts.

# **Explanation of symbols**

Bleed

A Reading direction

---- Data format

### Please note:

# Datasheet

Please observe our artwork information



# Brochures saddle-stitched landscape, DL



bleed:

2 mm

Safety margin:

5 mm

Maintaining space between the text/information and the edge of the trimmed format prevents undesirable cuts.

# **Explanation of symbols**

Bleed

Reading direction

— Data format

### Please note: