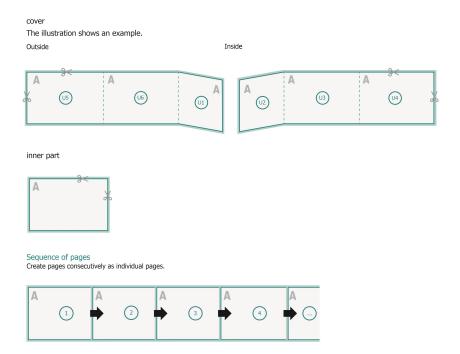

# Brochures saddle-stitched landscape, DL

cover inner part

## Sequence of pages

Create pages consecutively as individual pages.

## finished product

Please observe our artwork information