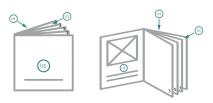

## Brochures, saddle-stitched, Square, A3-Square

cover

The illustration shows an example.

Outside

Inside

inner part