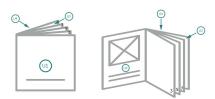

# **W**ONLINE**PRINTERS**

# Datasheet

# Brochures, saddle-stitched, Square, A6-Square



### Sequence of pages Create pages consecutively as individual pages.





### finished product



Please observe our artwork information

#### bleed: 2 mm

## Safety margin:

5 mm Maintaining space between the text/information and the edge of the trimmed format prevents undesirable cuts.

## **Explanation of symbols**

# Bleed



# H Trimmed size

# H Data format

### Please note:

Allow for trim allowance and safety margin according to instructions.

Arrange background graphics, images or graphics up to the edge of the data format. Tolerances may occur during production due to cutting, punching and folding processes. Printing data: Instructions and templates can be found under the menu item *Printing data* at **www.onlineprinters.co.uk** 

# Datasheet

# **WEPRINTERS**

# Brochures, saddle-stitched, Square, A6-Square

### cover

The illustration shows an example. Outside



#### Ins