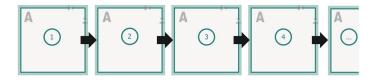

ing space between the text/information and the edge of the trimmed format prevents undesirable cuts.

## **Explanation of symbols**

# Bleed



# H Trimmed size

# H Data format

### Please note:

Allow for trim allowance and safety margin according to instructions.

Arrange background graphics, images or graphics up to the edge of the data format. Tolerances may occur during production due to cutting, punching and folding processes. Printing data: Instructions and templates can be found under the menu item *Printing data* at **www.onlineprinters.co.uk** 

# Datasheet

# **WEPRINTERS**

# Brochures, saddle-stitched, Square, A6-Square

### cover

The illustration shows an example. Outside



#### Inside



### inner part



Sequence of pages Create pages consecutively as individual pages.



Please observe our artwork information

### bleed: 2 mm

### **Safety margin:** 5 mm Maintaining space between the text/infor-

mation and the edge of the trimmed format prevents undesirable cuts.

## **Explanation of symbols**

Bleed



- Here Trimmed size
- ⊢ Data format

## Please note:

Allow for trim allowance and safety margin according to instructions.

Arrange background graphics, images or graphics up to the edge of the data format. Tolerances may occur during production due to cutting, punching and folding processes. Printing data: Instructions and templates can be found under the menu item *Printing data* at **www.onlineprinters.co.uk**