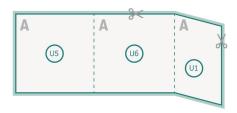

### Sequence of pages Create pages consecutively as individual pages.

### finished product

Please observe our artwork information

#### bleed: 2 mm

## Safety margin:

5 mm Maintaining space between the text/information and the edge of the trimmed format prevents undesirable cuts.