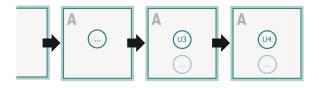

# **W**ONLINE**PRINTERS**

# Datasheet

# Brochures, saddle-stitched, Square, A5-Square



### Sequence of pages Create pages consecutively as individual pages.





### finished product



Please observe our artwork information

#### bleed: 2 mm

## Safety margin:

5 mm Maintaining space between the text/information and the edge of the trimmed format prevents undesirable cuts.

## **Explanation of symbols**

# Bleed



# H Trimmed size

# H Data format

### Please note:

Allow for trim allowance and safety margin according to instructions.

Arrange background graphics, images or graphics up to the edge of the data format. Tolerances may occur during production due to cutting, punching and folding processes. Printing data: Instructions and templates can be found under the menu item *Printing data* at **www.onlineprinters.co.uk** 

# Datasheet

# **WEPRINTERS**

# Brochures, saddle-stitched, Square, A5-Square

### cover

The illustration shows an exam