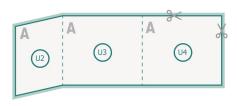

### cover

The illustration shows an example. Outside

#### Inside

### inner part

Sequence of pages Create pages consecutively as individual pages.

Please observe our artwork information

### bleed: 2 mm

# Safety margin: 5 mm

Maintaining space between the text/information and the edge of the trimmed format prevents undesirable cuts.