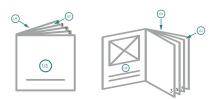

# **W**ONLINE**PRINTERS**

# Datasheet

# Brochures, saddle-stitched, Square, A5-Square



### Sequence of pages Create pages consecutively as individual pages.





### finished product



Please observe our artwork information

#### bleed: 2 mm

## Safety margin:

5 mm Maintaining space between the text/information and the edge of the trimmed format prevents undesirable cuts.

## **Explanation of symbols**

# Bleed



# H Trimmed size

# H Data format

### Please note:

Allow for trim allowance and safety margin according to instructions.

Arrange background graphics, images or graphics up to the edge of the data format. Tolerances may occur during production due to cutting, punching and folding processes. Printing data: Instructions and templates can be found under the menu item *Printing data* at **www.onlineprinters.co.uk** 

# Datasheet

# **WEPRINTERS**

# Brochures, saddle-stitched, Square, A5-Square

### cover

The illustration shows an example. Outside



#### Ins