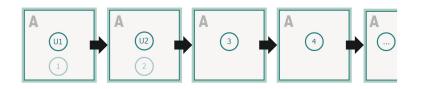

# **W**ONLINE**PRINTERS**

# Datasheet

# Brochures, saddle-stitched, Square, A5-Square



### Sequence of pages Create pages consecutively as individual pages.





### finished product



Please observe our artwork information

#### bleed: 2 mm

## Safety margin:

5 mm Maintaining space between the text/information and the edge of the trimmed format prevents undesirable cuts.

## **Explanation of symbols**

# Bleed



# H Trimmed size

# H Data format

### Please note:

Allow for trim allowance and safety margin according to instructions.

Arrange background graphics, images or graphics up to the edge of the data format. Tolerances may occur during production due to cutting, punching and folding processes. Printing data: Instructions and templates can be found under the menu item *Printing data* at **www.onlineprinters.co.uk** 

# Datasheet

# **WEPRINTERS**

# Brochures, saddle-stitched, Square, A5-Square

### cover

The illustration shows an ex