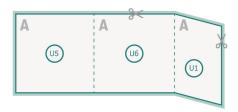

### Sequence of pages Create pages consecutively as individual pages.

### finished product

Please observe our artwork information

#### bleed: 2 mm

## Safety margin:

5 mm Maintaining space between the text/information and the edge of the trimmed format prevents undesirable cuts.