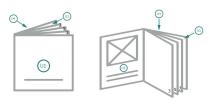

# Brochures, saddle-stitched, Square, A4-Square

cover

The illustration shows an example.

Outside

Inside

inner part