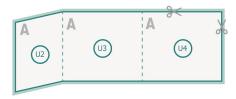

# Brochures, saddle-stitched, Square, A4-Square

cover

The illustration shows an example.

Outside

Inside

inner part