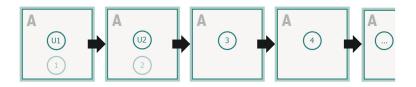

## Sequence of pages

Create pages consecutively as individual pages.

# Brochures, saddle-stitched, Square, A4-Square

cover

The illustration shows an example.

Outside

Inside

inner part

# Sequence of pages

Create pages consecutively as individual pages.

Please observe our artwork information