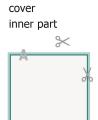

## finished product

Please observe our artwork information

#### bleed:

2 mm

## Safety margin:

5 mm

Maintaining space between the text/information and the edge of the trimmed format prevents undesirable cuts.