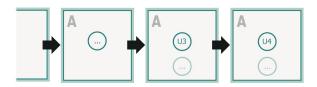

## Sequence of pages

Create pages consecutively as individual pages.

# Brochures, saddle-stitched, Square, A4-Square

cover

The illustration shows an example.

Outside

Inside

inner part

# Sequence of pages

Create pages consecutively as individual pages.

Please observe our artwork information