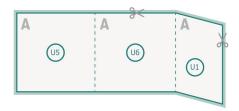

# Brochures, saddle-stitched, Square, A4-Square

cover

The illustration shows an example.

Outside

Inside

inner part