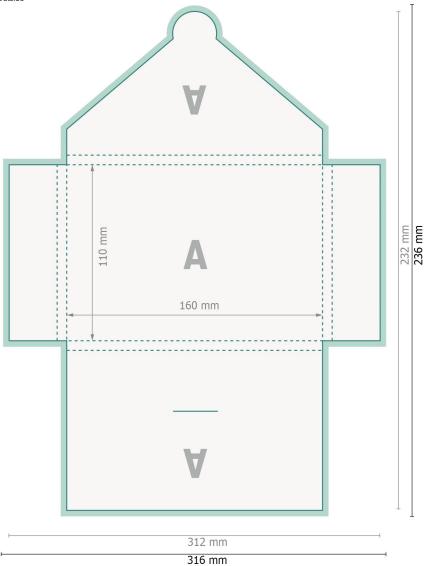

### Folders with tuck tab flaps, A6

#40 (Portrait)

Outside

Dataformat (incl. 2 mm bleed): 31,6 x 23,6 cm

**Trimmed size:** 31,2 x 23,2 cm

Trimmed size (closed): 11 x 16 cm

bleed: 2 mm

#### Safety margin:

4 mm

Maintaining space between the text/information and the edge of the trimmed format prevents undesirable cuts.

#### **Explanation of symbols**

|          | Bleed                                      |
|----------|--------------------------------------------|
| Α        | Reading direction                          |
| $\vdash$ | Trimmed size                               |
| ш        | Data format                                |
| ×        | We will cut/perforate your<br>product here |
|          | Creasing/Folding                           |