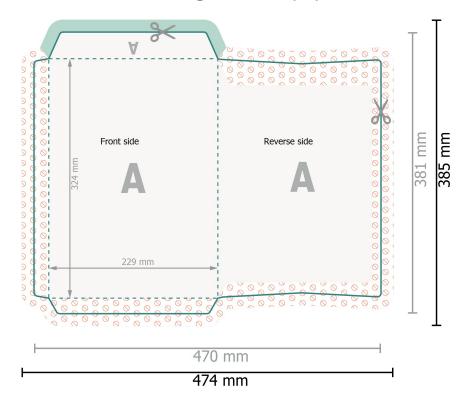

## Envelopes, C4

without window, 90 gsm offset paper

Please remove the die line fom the download template before generating your printfiles. Please provide a second file (view file) to specify the position of the die line. Dataformat (incl. 2 mm bleed): 47,4 x 38,5 cm

**Trimmed size:** 47 x 38,1 cm

Trimmed size (closed): 22,9 x 32,4 cm

Printable area: 43,8 x 36 cm

bleed: 2 mm

Safety margin: 10 mm Maintaining space bet

Maintaining space between the text/information and the edge of the trimmed format prevents undesirable cuts.