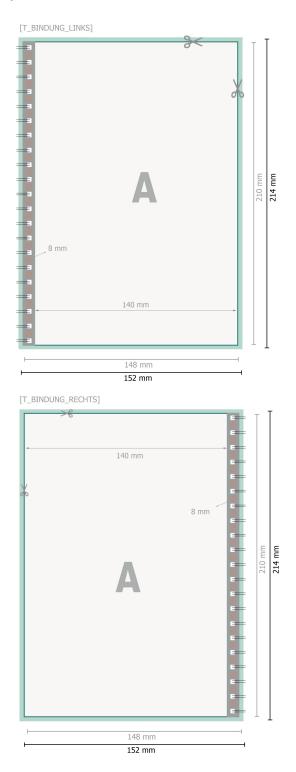

#### Please note:

Allow for trim allowance and safety margin according to instructions.

Arrange background graphics, images or graphics up to the edge of the data format. Tolerances may occur during production due to cutting, punching and folding processes. Printing data: Instructions and templates can be found under the menu item *Printing data* at **www.onlineprinters.co.uk** 

Dataformat (incl. 2 mm bleed): 15,2 x 21,4 cm

bleed: 2 mm

Trimmed size: 14,8 x 21 cm

Safety margin: 4 mm Maintaining space between the text/information and the edge of the trimmed format prevents undesirable cuts.

#### **Explanation of symbols**

Bleed

- A Reading direction
- → Trimmed size
- ⊢ Data format
  - We will cut/perforate your product here
  - Not printable