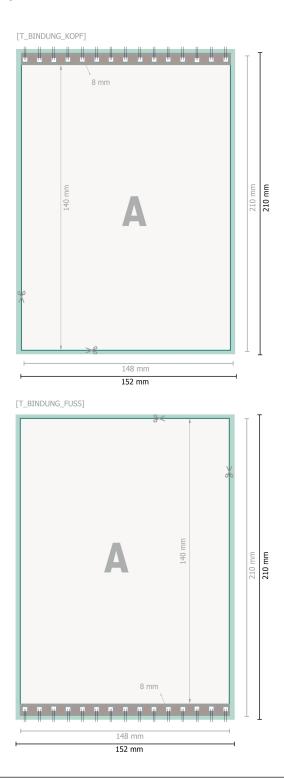

### portrait

Dataformat (incl. 2 mm bleed): 15,2 x 21,4 cm

bleed: 2 mm

Trimmed size: 14,8 x 21 cm

Safety margin: 4 mm Maintaining space between the text/information and the edge of the trimmed format prevents undesirable cuts.

#### **Explanation of symbols**

| Bleed |
|-------|
|       |

Reading direction

Here Trimmed size

- ⊢ Data format
  - We will cut/perforate your product here
  - Not printable

#### Please note:

Allow for trim allowance and safety margin according to instructions.

Arrange background graphics, images or graphics up to the edge of the data format. Tolerances may occur during production due to cutting, punching and folding processes. Printing data: Instructions and templates can be found under the menu item *Printing data* at **www.onlineprinters.co.uk**