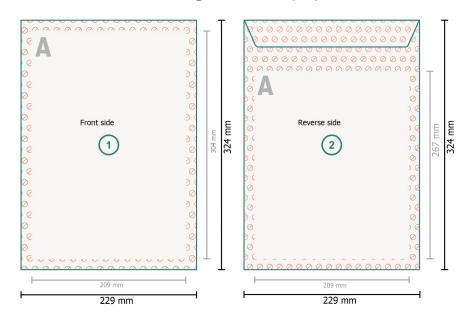

## Envelopes, C4

without window, 90 gsm offset paper

Dataformat (incl. 0 mm bleed): 22,9 x 32,4 cm

**Trimmed size:** 22,9 x 32,4 cm

Printable area: 20,9 x 30,4 cm

bleed: 0 mm

Safety margin: 4 mm

Maintaining space between the text/information and the edge of the trimmed format prevents undesirable cuts.