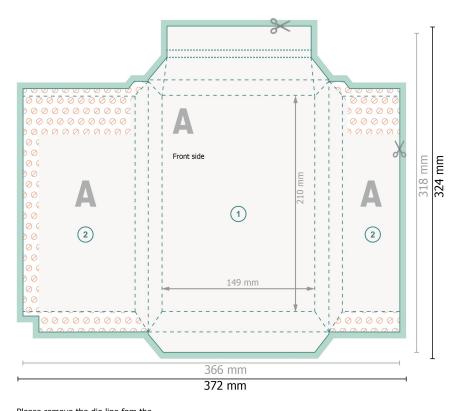

Please remove the die line fom the download template before generating vour printfiles.

## Dataformat (incl. 3 mm bleed):

37,2 x 32,4 cm

## Trimmed size:

36,6 x 31,8 cm

#### Safety margin:

1 mm

Maintaining space between the text/information and the edge of the trimmed format prevents undesirable cuts.

# **Explanation of symbols**

Bleed

Reading direction

Trimmed size

H Data format

We will cut/perforate your product here

Not printable

#### Please note:

Allow for trim allowance and safety margin according to instructions.

Arrange background graphics, images or graphics up to the edge of the data format.

Tolerances may occur during production due to cutting, punching and folding processes.